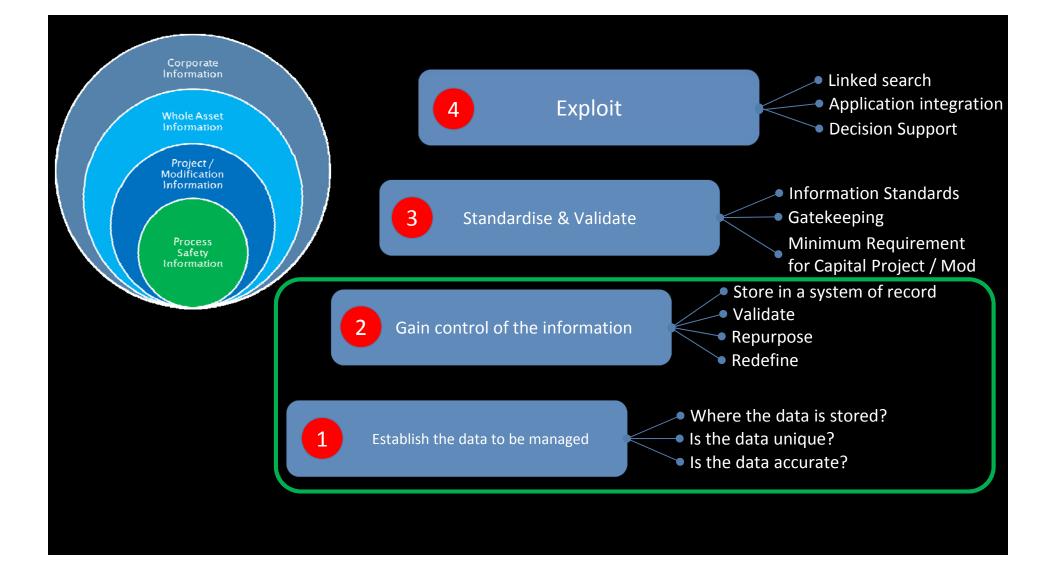

#### **Regaining control of the Digital Asset.....**

"Pragmatic, non-intrusive process, delivered **within** OPEX **budgets**, demonstrating value at each stage"

305.

"Understanding the quality, completeness and accuracy of process safety and asset integrity information"

"Pragmatic, non-intrusive process, delivered within OPEX budgets, demonstrating value at each stage"